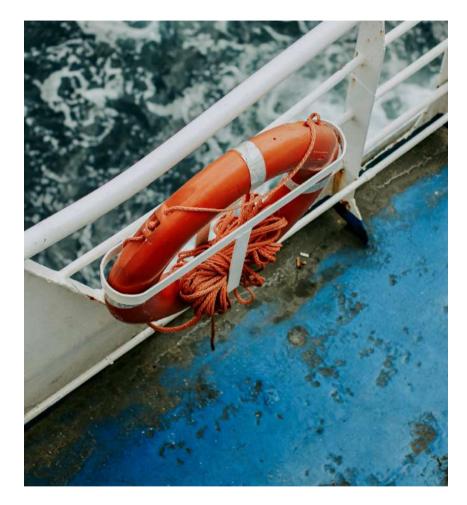

#### **MARINE INSURANCE**

## **Marine & Cargo Insurance**

The Ship owner may request a war risk coverage if the vessel is to enter a war risk area.
We can offer coverage on the basis of Institute Time Clauses

and /or our Rules of Insurance.