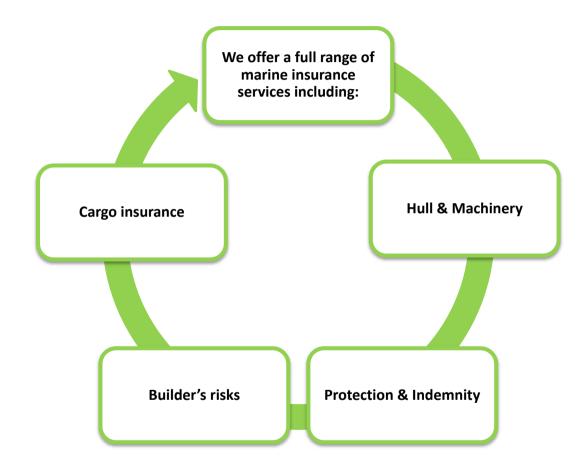

## **Scope of Cover**

We offer the following coverage options in H&M:

- Total loss and damage (ITC 280)
- Total loss and salvage (ITC 284)
- Total loss only (ITC 289)

We also cover the full range of P&I risks including *crew liabilities, Collision & FFO, Pollution, Wreck Removal, Cargo liabilities* etc.

We can offer the following options for **Cargo Insurance**:

- «A» All risks ICC(A)
- «B» Partial average ICC(B)
- «C» Total loss only ICC(C)

## **International Conventions**

We offer coverage in accordance with the limits and requirements of the major international conventions:

- Convention on Limitation of Liability for Maritime Claims (LLMC 1976 and the Protocol of 1996)
- International Convention on Civil Liability for Oil Pollution Damage (CLC 1969 and the Protocol of 1992)
- International Convention on Civil Liability for Bunker Oil Pollution Damage (BUNKER 2001)
- *Maritime Labour Convention* (MLC 2006)
- Nairobi International Convention on the Removal of Wrecks (Nairobi Convention 2007)